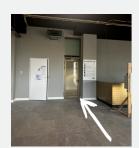

## Walking route inside the office

- After walking into the building, go straight ahead to the elevators
- Take the elevator to the 4th floor, this is where the TOSS Office is located
- Step out of the elevator and press the doorbell. Your TOSS representative will take it over from there