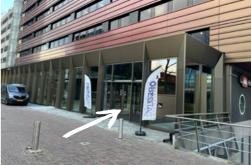

# Walking route from Piarcoplein to the office

- Walk up the stairs and turn right
- The Busitel office building is on your right
- Enter the building through the entrance
- Follow the walking route inside the office to the 4th floor

### Walking route from Sloterdijk Station to the office

Walk out of Sloterdijk station on the side with the Starbucks on the corner

- Turn right and walk straight on for about 80 meters
- The Busitel office building is on your right
- Enter the building through the entrance
- Follow the walking route inside the office to the 4th floor