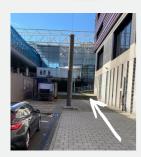

# Walking route from Piarcoplein to the office

- Walk up the stairs and turn right
- The Busitel office building is on your right
- Enter the building through the entrance
- Follow the walking route inside the office to the 4th floor