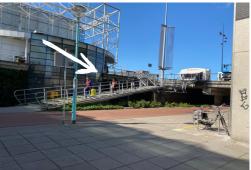

### Walking route from Sloterdijk Station to the office

Walk out of Sloterdijk station on the side with the Starbucks on the corner

- Turn right and walk straight on for about 80 meters
- The Busitel office building is on your right
- Enter the building through the entrance
- Follow the walking route inside the office to the 4th floor