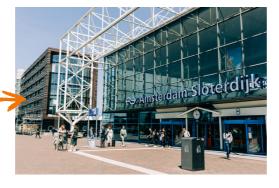

### Walking route from Sloterdijk Station to the office

Walk out of Sloterdijk station on the side with the Starbucks on the corner

- Turn right and walk straight on for about 80 meters
- The Busitel office building is on your right
- Enter the building through the entrance
- Follow the walking route inside the office to the 4th floor