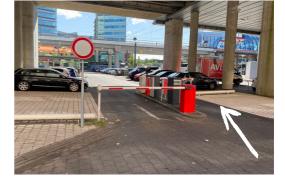

Are you coming by car? You can park in the P+R Sloterdijk.

Enter the following address in the navigation: Piarcoplein, 1043 DW Amsterdam

P+R Sloterdijk

Entrance of the car park

Is the P+R full? Then park in the adjacent parking spaces. Here you pay with a parking app as desired, or via the parking meter.

#### Coming from the A1 or A7

- On the a10 take the exit \$102
- Take the right-hand lanes and then turn right onto Basisweg
- Turn left onto Radarweg
- At the roundabout, take the 3rd exit onto Hanedastraat
- Turn right onto Piarco
  Square
- Drive a bit to the sign and park behind the barriers
- After parking, follow the walking route on page 2

exit S102

Coming from the A2 or A4

- Take the left lanes and then turn left onto
  Basisweg
- Turn left onto Radarweg
- At the roundabout, take the 3rd exit onto
  Hanedastraat
- Turn right onto Piarco Square
- Drive a bit to the sign and park behind the barriers
- After parking, follow the walking route on page 2