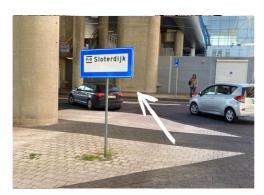

### Walking route from Sloterdijk Station to the office

Walk out of Sloterdijk station on the side with the Starbucks on the corner

- Turn right and walk straight on for about 80 meters
- The Busitel office building is on your right
- Enter the building through the entrance
- Follow the walking route inside the office to the 4th floor