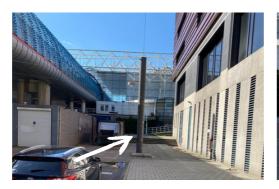

# Walking route from Piarcoplein to the office

- Walk up the stairs and turn right
- The Busitel office building is on your right
- Enter the building through the entrance
- Follow the walking route inside the office to the 4th floor