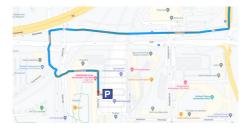

Are you coming by car? You can park in the P+R Sloterdijk.

Enter the following address in the navigation: Piarcoplein, 1043 DW Amsterdam

P+R Sloterdijk

Entrance of the car park

Is the P+R full? Then park in the adjacent parking spaces. Here you pay with a parking app as desired, or via the parking meter.

Want to park for free?
Go to the Rhoneweg.
Our office is in 5 minute
walking distance from
there.

# Walking route from Piarcoplein to the office

- Walk up the stairs and turn right
- The Busitel office building is on your right
- Enter the building through the entrance
- Follow the walking route inside the office to the 4th floor